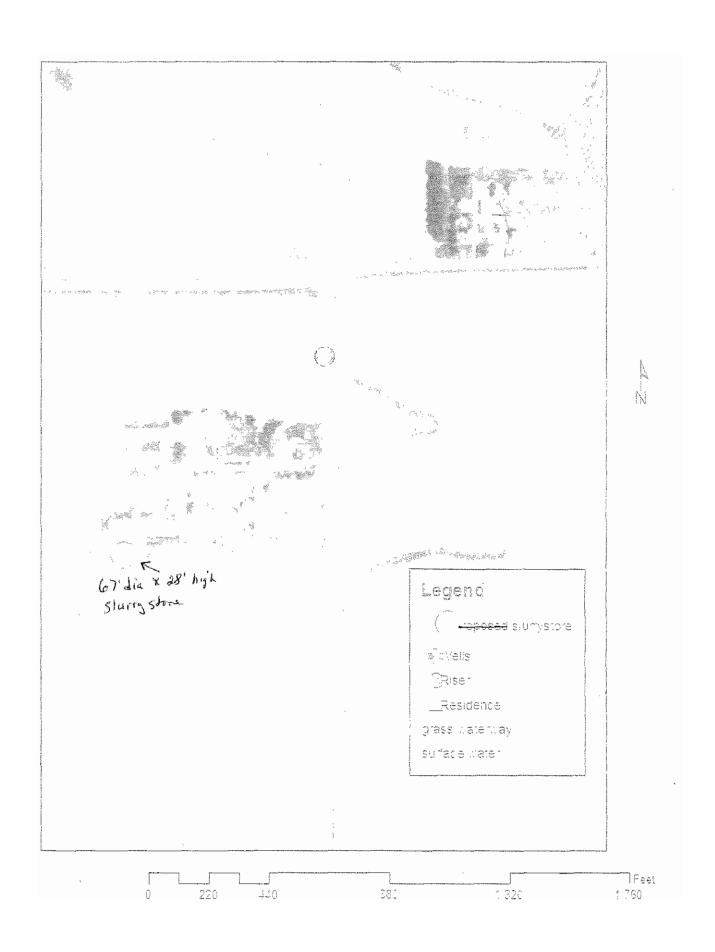

Livestock waste management facilities consisting of one manure storage tank (67 ft. in diameter x 28 ft. high) consisting of a concrete floor and glass lined steel rings one central manure agitation system consisting of a pto driven variable flow pump (2000-2500 gpm) and 50 ft. of 8 inch pipe.

The water pollution control facilities in this request include the following:

Triple E Farms 2738 Knox Hwy 15 Altona, IL 61414

Section 13, Township 13N, Range 3E of the 4th PM in Knox County.

Livestock waste management facilities consisting of one manure storage tank (67 ft. in diameter x 28 ft. high) consisting of a concrete floor and glass lined steel rings one central manure agitation system consisting of a pto driven variable flow pump (2000-2500 gpm) and 50 ft. of 8 inch pipe.

Triple E Farms 2738 Knox Hwy 15 Altona, IL 61414

Section 13, Township 13N, Range 3E of the 4th PM in Knox County.

Livestock waste management facilities consisting of one manure storage tank (67 ft. in diameter x 28 ft. high) consisting of a concrete floor and glass lined steel rings one central manure agitation system consisting of a pto driven variable flow pump (2000-2500 gpm) and 50 ft. of 8 inch pipe.