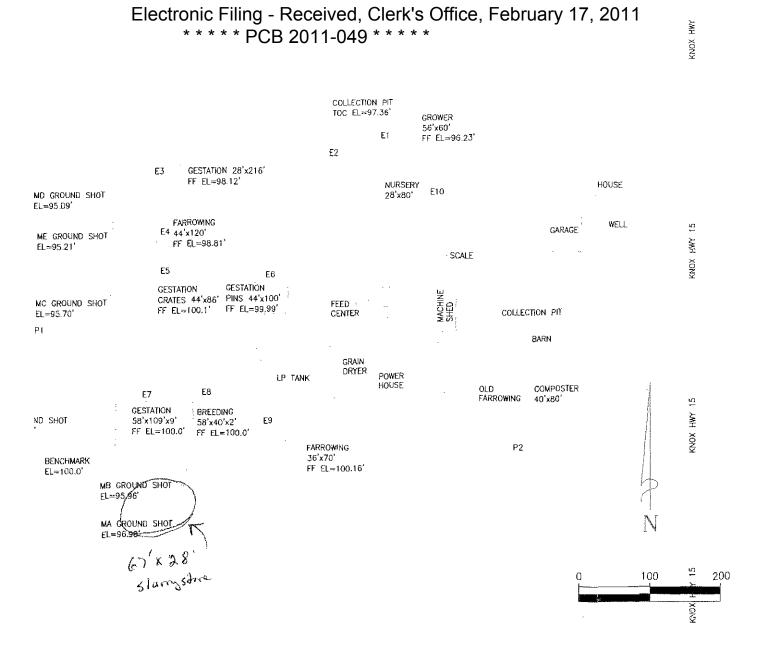

Livestock waste management facilities consisting of one manure storage tank (67 ft. in diameter x 28 ft. high) consisting of a concrete floor and glass lined steel rings one central manure agitation system consisting of a pto driven variable flow pump (2000-2500 gpm) and 50 ft. of 8 inch pipe.

The water pollution control facilities in this request include the following:

Triple E Farms 2738 Knox Hwy 15 Altona, IL 61414

Section 13, Township 13N, Range 3E of the 4th PM in Knox County.

Livestock waste management facilities consisting of one manure storage tank (67 ft. in diameter x 28 ft. high) consisting of a concrete floor and glass lined steel rings one central manure agitation system consisting of a pto driven variable flow pump (2000-2500 gpm) and 50 ft. of 8 inch pipe.

Triple E Farms 2738 Knox Hwy 15 Altona, IL 61414

Section 13, Township 13N, Range 3E of the 4th PM in Knox County.

Livestock waste management facilities consisting of one manure storage tank (67 ft. in diameter x 28 ft. high) consisting of a concrete floor and glass lined steel rings one central manure agitation system consisting of a pto driven variable flow pump (2000-2500 gpm) and 50 ft. of 8 inch pipe.